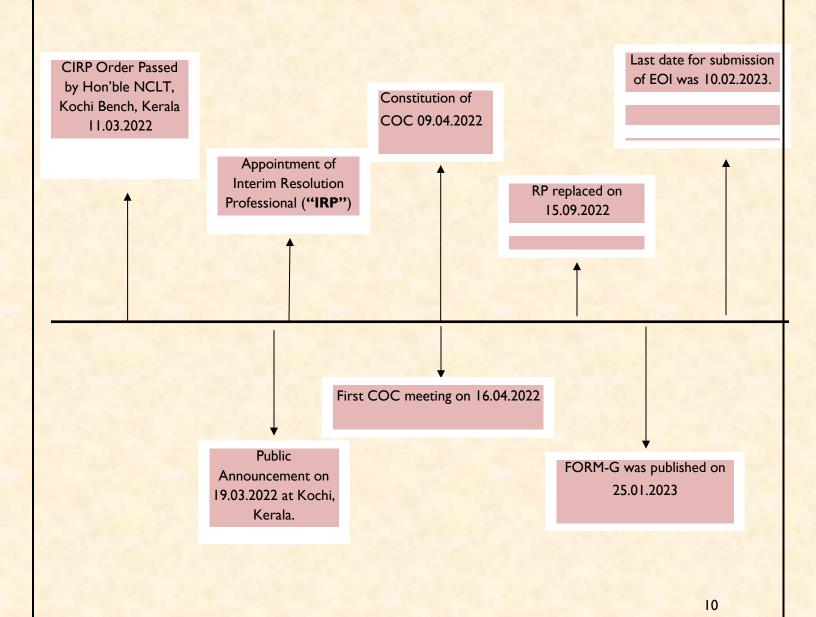

such information to all members within reasonable time if such information has a bearing on the resolution plan and is available with him.

<sup>&</sup>lt;sup>3</sup> Insolvency and Bankruptcy Board of India (Insolvency Resolution Process for Corporate Persons) Regulations, 2016

### INFORMATION MEMORANDUM – SAVUTE TEXTILES PRIVATE LIMITED

The resolution professional shall share the information memorandum after receiving an undertaking from a member of the committee to the effect that such member or resolution applicant shall maintain confidentiality of the information and shall not use such information to cause an undue gain or undue loss to itself or any other person and comply with the requirements under section 29(2) of IBC 2016.

### 3. MAJOR TIMELINES FROM THE CIRP TIME TILL DATE



## 4. DESCRIPTION OF ASSETS & LIABILITIES AND FINANCIAL STATEMENTS (REGULATION 36(2)(A),(B) & (C))

### Balance sheet as on CIRP commencement date i.e. 11.03.2022<sup>4</sup>

- 1. The Resolution Professional is not in receipt of assets and liabilities with description as on the insolvency commencement date from the suspended management of Corporate debtor.
- 2. The Resolution Professional is in receipt of Financial Statements and the audited financial statements of the corporate debtor of the financial year 2019-2020 from the management of the Corporate Debtor. The latest audited Balance Sheet available with the Resolution Professional is of March'22 and the same is attached as Annexure-A.
- 3. The Assets of the corporate Debtor are at SEZ, IG3 Infra Ltd., Vadamugham, Kangeyam, Palayam,