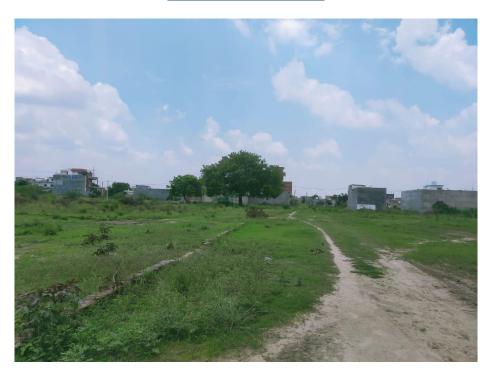

The Known Tangible Assets of the corporate Debtor are at following sites;-

Agricultural Land at Khasra No. 128 & 129, Purseni Village, Mohanlalganj, on Rae Bareilly Road, near Lucknow, for possible use in developing a Real Estate Project.

#### Location of the Land/ Plot and its condition at Present

| Khasra<br>No. | Area in hectares | Name of the land<br>holder | Address                       | Status of land    |
|---------------|------------------|----------------------------|-------------------------------|-------------------|
| 128           | 0.7800           | Earth Build Green          | Khasra No. 128 & 129, Purseni | Land ownership    |
|               |                  | City Limited               | Village, Mohanlalganj,        | in the name of    |
|               |                  |                            | Lucknow, U.P. 226301          | the CD as per     |
| 129           | 0.0660           |                            |                               | Certified records |
|               |                  |                            |                               | from the          |
|               |                  |                            |                               | Tehsildar         |

Estimated Location Coordinates of the site (Under Verification): 26.705910206257062, 80.98573923425153, (Khasra No. 128 & 129, Purseni Village, Mohanlalganj, Lucknow, U.P. 226301)

#### **Photographs of the site**

Known other Assets of the corporate Debtor are the following;-

- i. Advances for Plot/ Land as at 31.3.2022 of Rs.3,56,08,799.83/- as reflecting in the financial statements (Details yet to be provided to the Resolution Professional)
- ii. Cash in Hand Balance as at 31.3.2022 as reflecting in the financial statements (Yet to be handed over to the Resolution Professional)