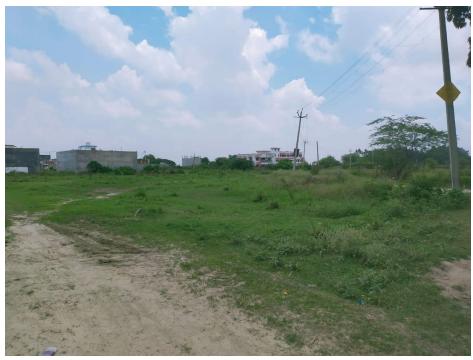

The Known Tangible Assets of the corporate Debtor are at following sites;-

Agricultural Land at Khasra No. 128 & 129, Purseni Village, Mohanlalganj, on Rae Bareilly Road, near Lucknow, for possible use in developing a Real Estate Project.

#### Location of the Land/ Plot and its condition at Present

| Khasra<br>No. | Area in hectares | Name of the land<br>holder | Address                       | Status of land    |
|---------------|------------------|----------------------------|-------------------------------|-------------------|
| 128           | 0.7800           | Earth Build Green          | Khasra No. 128 & 129, Purseni | Land ownership    |
|               |                  | City Limited               | Village, Mohanlalganj,        | in the name of    |
|               |                  |                            | Lucknow, U.P. 226301          | the CD as per     |
| 129           | 0.0660           |                            |                               | Certified records |
|               |                  |                            |                               | from the          |
|               |                  |                            |                               | Tehsildar         |

Estimated Location Coordinates of the site (Under Verification): 26.705910206257062, 80.98573923425153, (Khasra No. 128 & 129, Purseni Village, Mohanlalganj, Lucknow, U.P. 226301)

#### **Photographs of the site**

Known other Assets of the corporate Debtor are the following;-

- i. Advances for Plot/ Land as at 31.3.2022 of Rs.3,56,08,799.83/- as reflecting in the financial statements (Details yet to be provided to the Resolution Professional)
- ii. Cash in Hand Balance as at 31.3.2022 as reflecting in the financial statements (Yet to be handed over to the Resolution Professional)