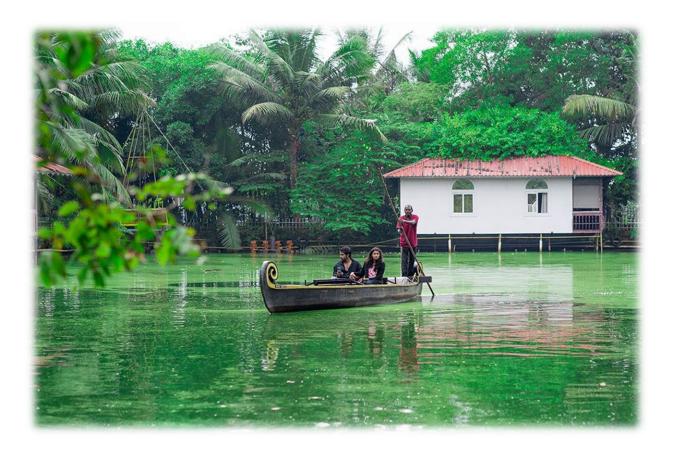

#### Profile of the company

The company, Mangomeadows Agricultural Pleasure Land Private Limited was incorporated on 2.12.2015 in Kaduthuruthy, Kerala, India. Mango Meadows is the world's 1<sup>st</sup> Agricultural theme park spread across 13 acres of land (some land by third parties) with more than 4500 species of plants and trees. It is one of the most bio diverse pieces of land on the planet. The theme park boasts more than 4800 species of plants, including 1900 species of medicinal plants, 700 species of trees, and 900 species of flowering plants. In addition to this the park houses 50 cottages of which 12 have been fully completed. The cottages and accommodations erected within the park are carefully placed without disturbing the soft fabric of the environment.

#### **Unique Selling Points**

- ✤ First agricultural theme park in the world
- Diverse flora and fauna
- Provides farm fresh products without intermediaries
- ✤ Can accommodate 2500 people per day
- ✤ Amusement Parks are part of a rapid growth sector