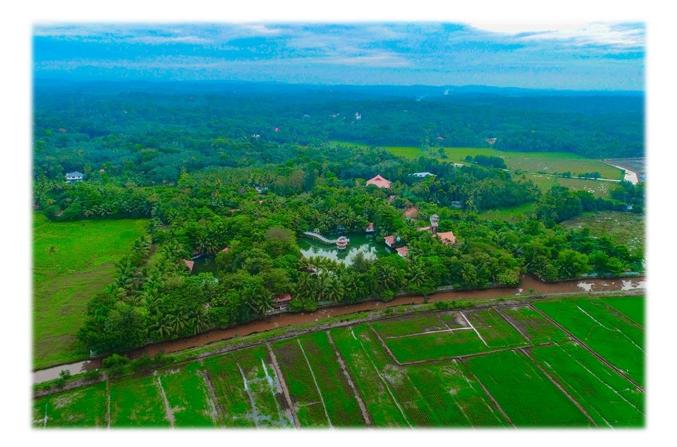

#### Profile of the company

The company, Mangomeadows Agricultural Pleasure Land Private Limited was incorporated on 2.12.2015 in Kaduthuruthy, Kerala, India. Mango Meadows is the world's 1<sup>st</sup> Agricultural theme park spread across 13 acres of land (some land by third parties) with more than 4500 species of plants and trees. It is one of the most bio diverse pieces of land on the planet. The theme park boasts more than 4800 species of plants, including 1900 species of medicinal plants, 700 species of trees, and 900 species of flowering plants. In addition to this the park houses 50 cottages of which 12 have been fully completed. The cottages and accommodations erected within the park are carefully placed without disturbing the soft fabric of the environment.

The main idea behind An Agricultural theme Park is to give a supplementary income to the farmer and to provide farm fresh products by dispensing intermediaries. The company has received several accolades and appreciations for its innovative value addition to agricultural promotion. Mango Meadows, a man-made forest, features in the URF World Records and the Limca Book of Records for developing the maximum number of agriculture and horticulture species in a minimum area.

#### **Assets**

The Registered Office of the Corporate Debtor and the Assets of the corporate Debtor are located at Building No. XV/175 A, Mango Meadows, Ayamkudi. P.O, Kaduthuruthy – 686613, Kerala, India and spread over land measuring 9.79 acres in Sy. Nos 1148/1, 1148/2B, 1148/3A, 1148/3B, 1148/4A2, 1148/4A1, 1148/5, 1148/4B1, 1148/4B2, 1146/3, 1146/3/8, 1150/6, 1148/2A, 1120/7, 1150/4/2 & 1150/5B.