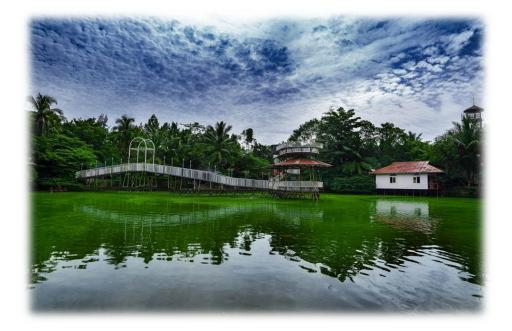

#### Profile of the company

The company, Mangomeadows Agricultural Pleasure Land Private Limited was incorporated on 2.12.2015 in Kaduthuruthy, Kerala, India. Mango Meadows is the world's 1<sup>st</sup> Agricultural theme park spread across 13 acres of land (some land by third parties) with more than 4500 species of plants and trees. It is one of the most bio diverse pieces of land on the planet. The theme park boasts more than 4800 species of plants, including 1900 species of medicinal plants, 700 species of trees, and 900 species of flowering plants. In addition to this the park houses 50 cottages of which 12 have been fully completed. The cottages and accommodations erected within the park are carefully placed without disturbing the soft fabric of the environment.

#### **Unique Selling Points**

- ✤ First agricultural theme park in the world
- Diverse flora and fauna
- Provides farm fresh products without intermediaries
- ✤ Can accommodate 2500 people per day
- ✤ Amusement Parks are part of a rapid growth sector